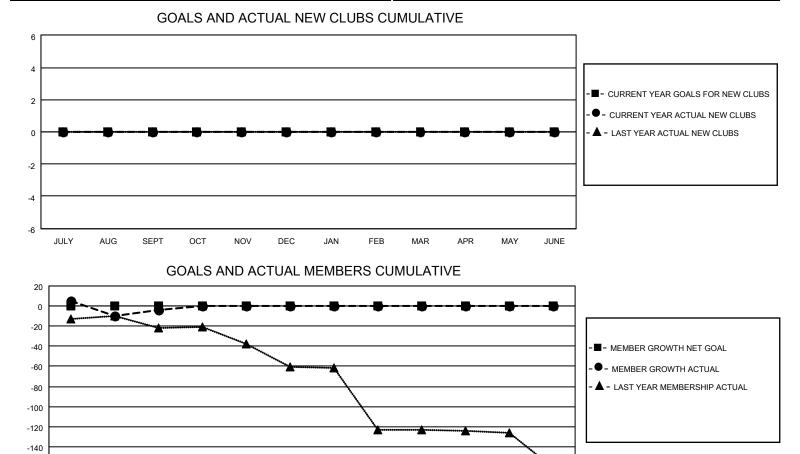

## LOCATION KENTUCKY

District 43 Y

Results as of: 9/30/2021

| Clubs                 |               |           |               | Members               |                        |                         |                                                    |
|-----------------------|---------------|-----------|---------------|-----------------------|------------------------|-------------------------|----------------------------------------------------|
| RESULTS FOR 2021-2022 |               |           |               | RESULTS FOR 2021-2022 |                        |                         |                                                    |
| QUARTER               | NEW CLUB GOAL | NEW CLUBS | DROPPED CLUBS | QUARTER MEM           | BER GROWTH NET<br>GOAL | MEMBER GROWTH<br>ACTUAL | DROPPED<br>MEMBERS ACTUAL<br>(including transfers) |
| JULY/AUG/SEPT         | 0             | 0         | 1             | JULY/AUG/SEPT         | 0                      | 52                      | 55                                                 |
| OCT/NOV/DEC           | 0             | 0         | 0             | OCT/NOV/DEC           | 0                      | 0                       | 0                                                  |
| JAN/FEB/MAR           | 0             | 0         | 0             | JAN/FEB/MAR           | 0                      | 0                       | 0                                                  |
| APR/MAY/JUNE          | 0             | 0         | 0             | APR/MAY/JUNE          | 0                      | 0                       | 0                                                  |

| -180 JULY AUG SEPT | OCT NOV | Z DEC JAN FEB MAR A                           | PR MAY JUNE                                |              |  |
|--------------------|---------|-----------------------------------------------|--------------------------------------------|--------------|--|
| DROPPED CLUBS: 1   |         | 21 CLUBS OF 83 ADDED 1 OR<br>MORE NEW MEMBERS | GENDER DISTRIBUTION<br>MALE 1,166 (65.40%) |              |  |
|                    |         |                                               | FEMALE                                     | 617 (34.60%) |  |
| DROPPED MEMBERS    |         | NON BINARY                                    |                                            | 0 (0.00%)    |  |
| DECEASED           | 9       |                                               | PREFER NOT TO ANSWER                       | 0 (0.00%)    |  |
| CLUB CANCELLED     | 20      | CLICK HERE FOR CUMULATIVE                     | TOTAL FAMILY UNIT MEMBERS                  | 379          |  |
| OTHER              | 26      | MEMBERSHIP DATA                               |                                            |              |  |
| TOTAL              | 55      |                                               | FAMILY MEMBERS PAYING HALF DUES 196        |              |  |
|                    |         |                                               |                                            |              |  |